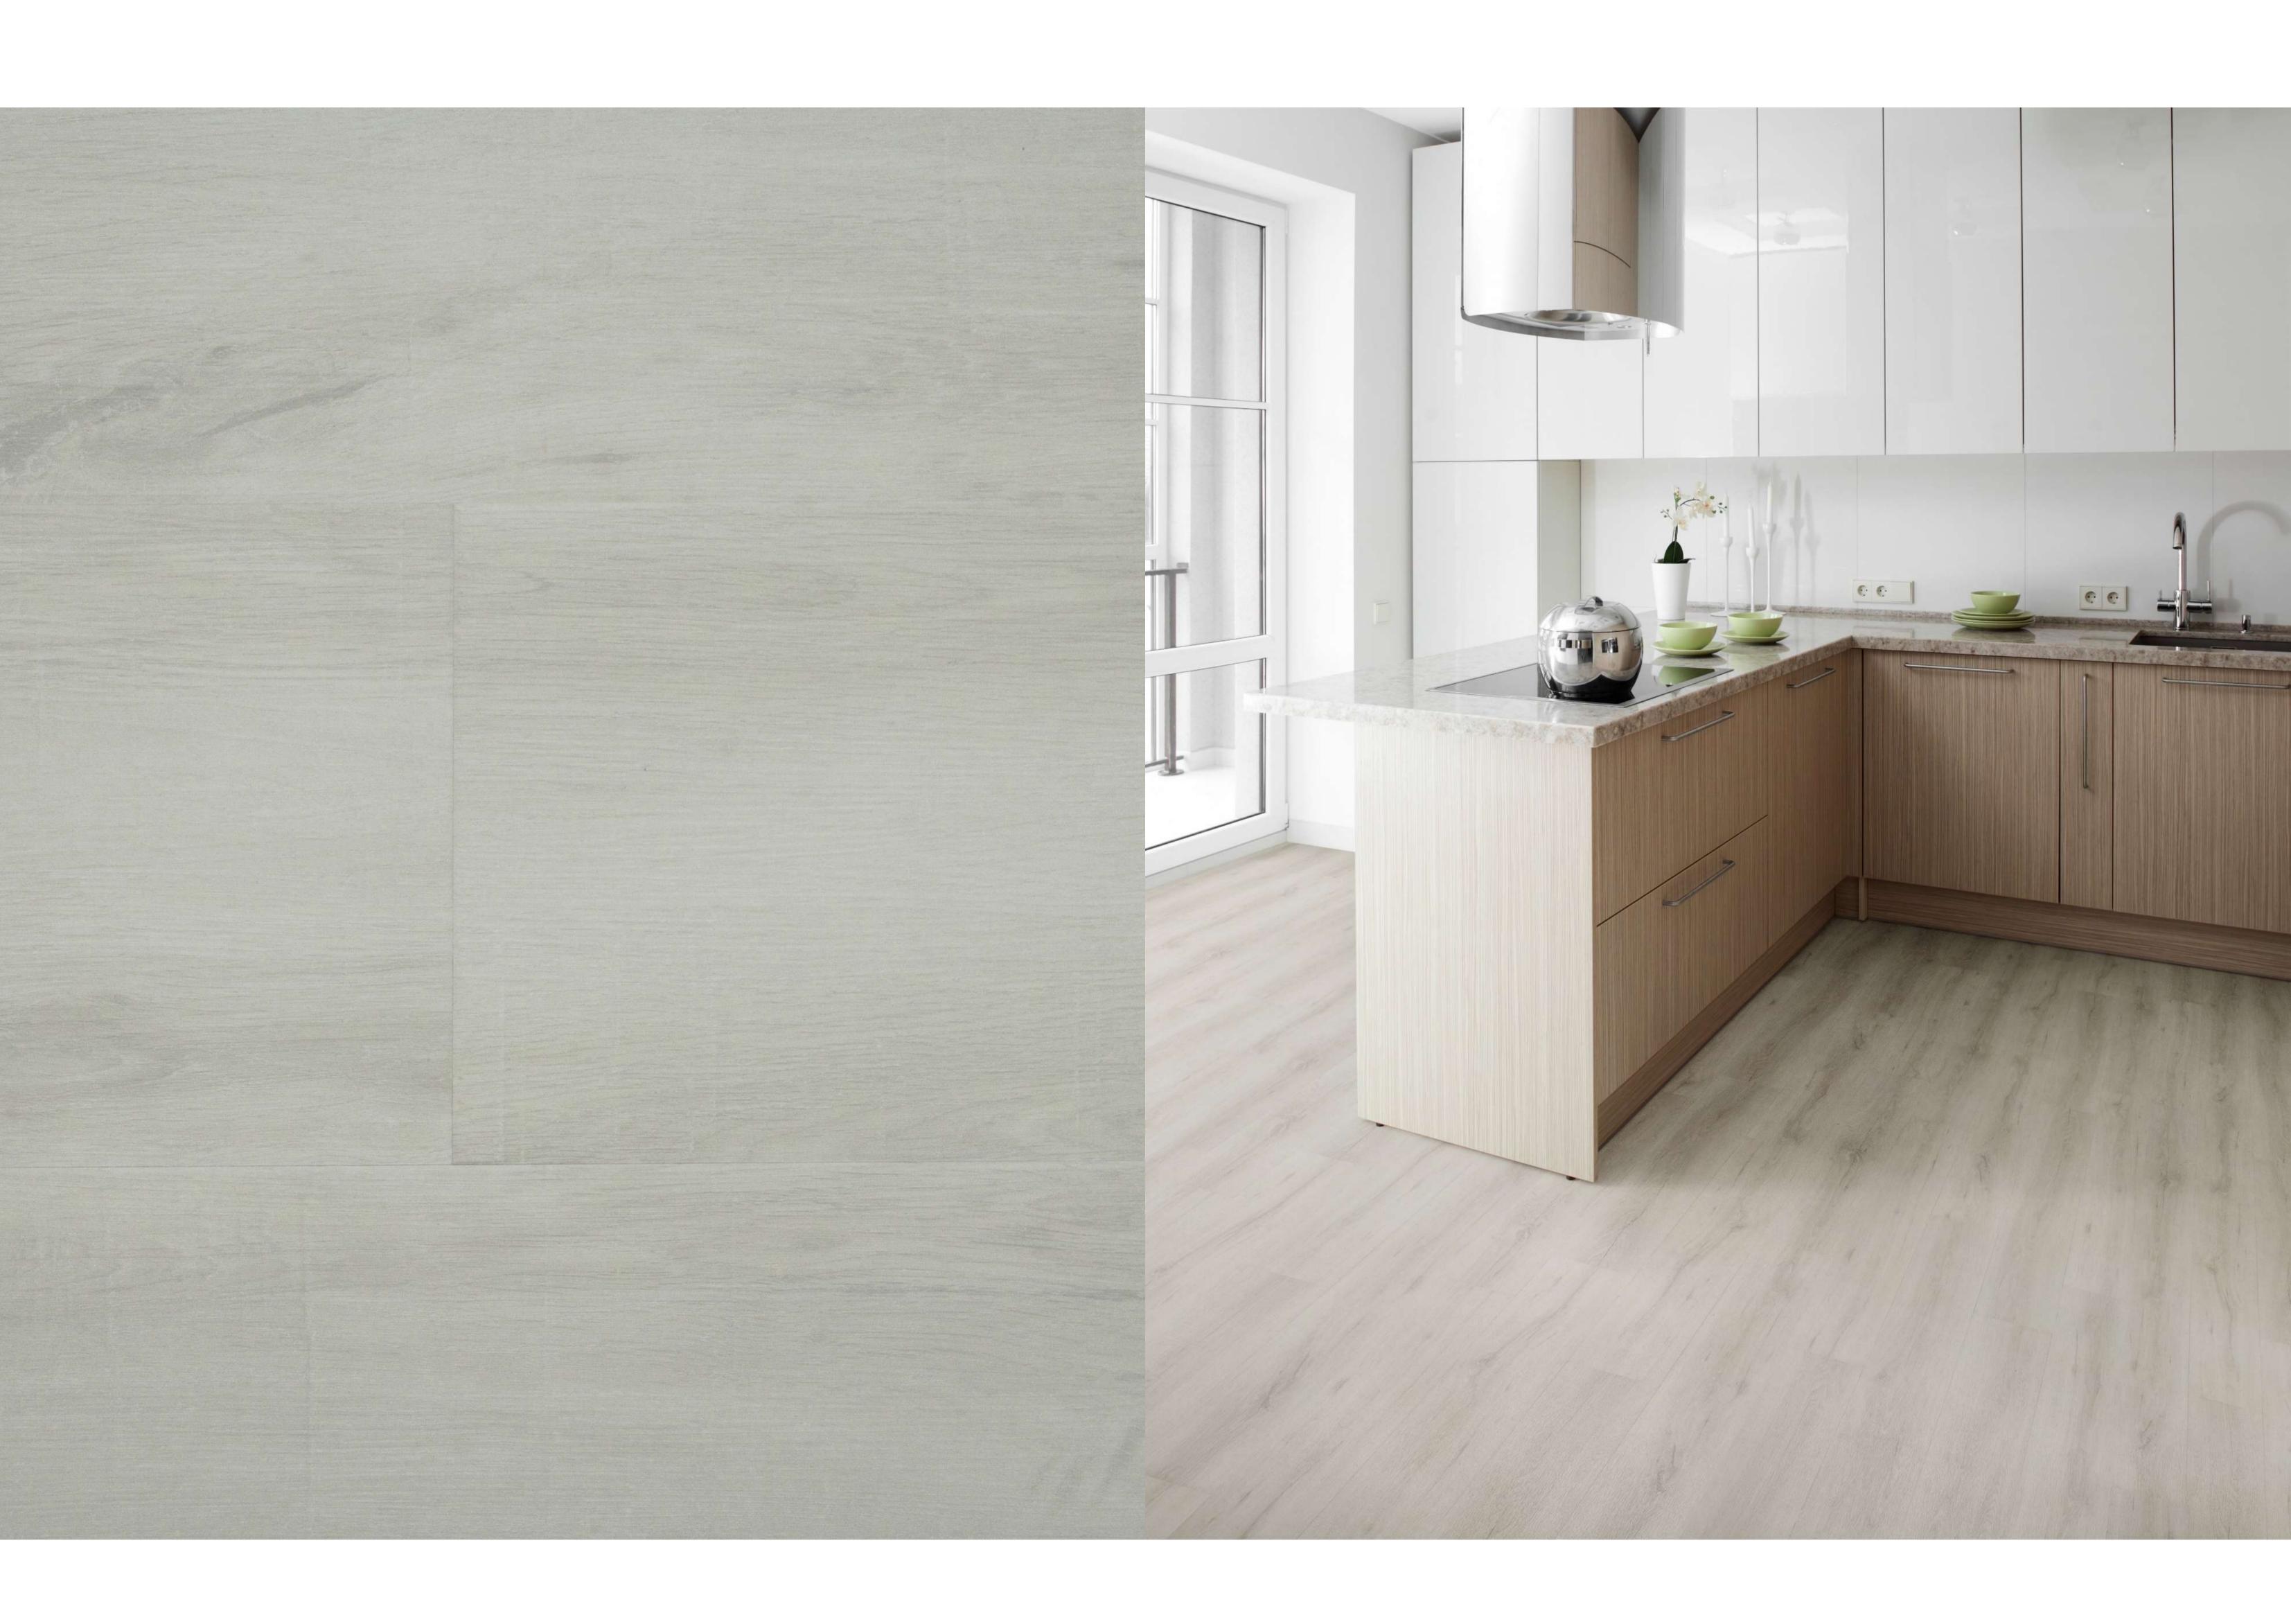

#### Specifications

Collection: SPC Projects

Design: 1-Strip Timber Finish

Width: 175mm
Length: 1235mm

Thickness: 3mm

Wear Layer: 0.3mm

Installation: Click Tight Lock
Bevel: 4-Sided Bevel

CW-563