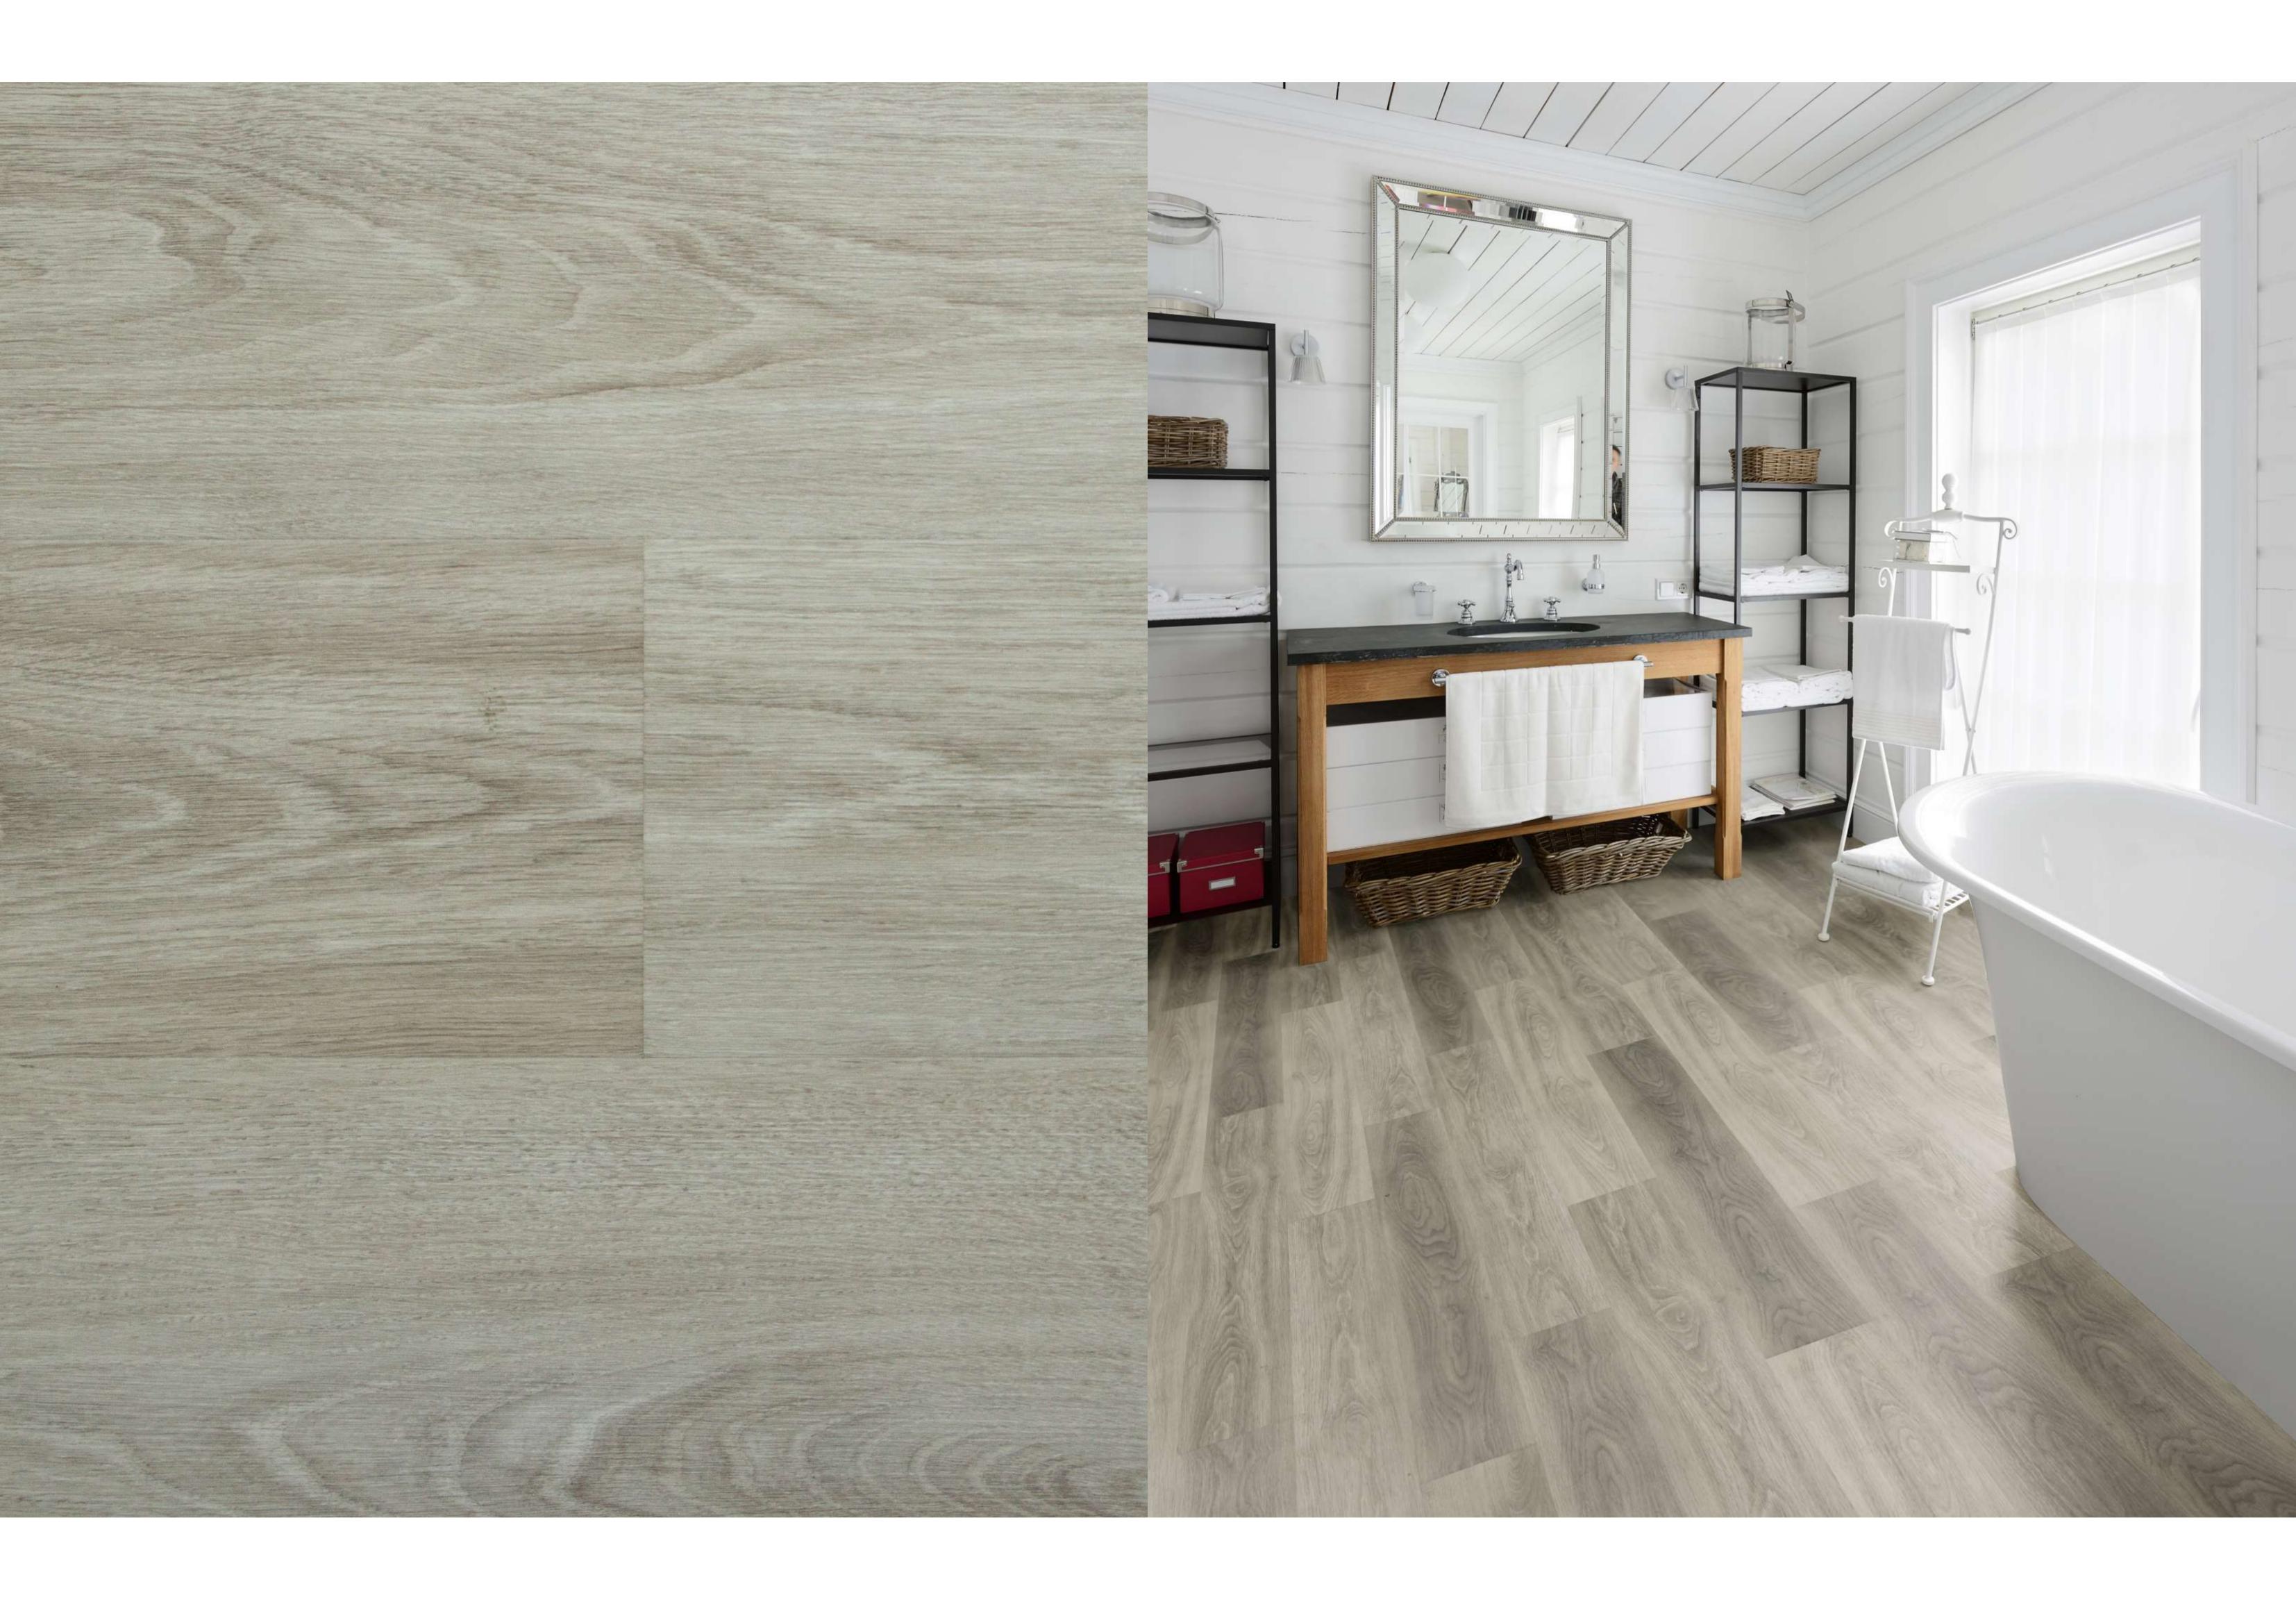

### Specifications

Collection: SPC Projects

Design: 1-Strip Timber Finish

Width: 175mm
Length: 1235mm

Thickness: 3mm

Wear Layer: 0.3mm

Installation: Click Tight Lock
Bevel: 4-Sided Bevel

CW-2032