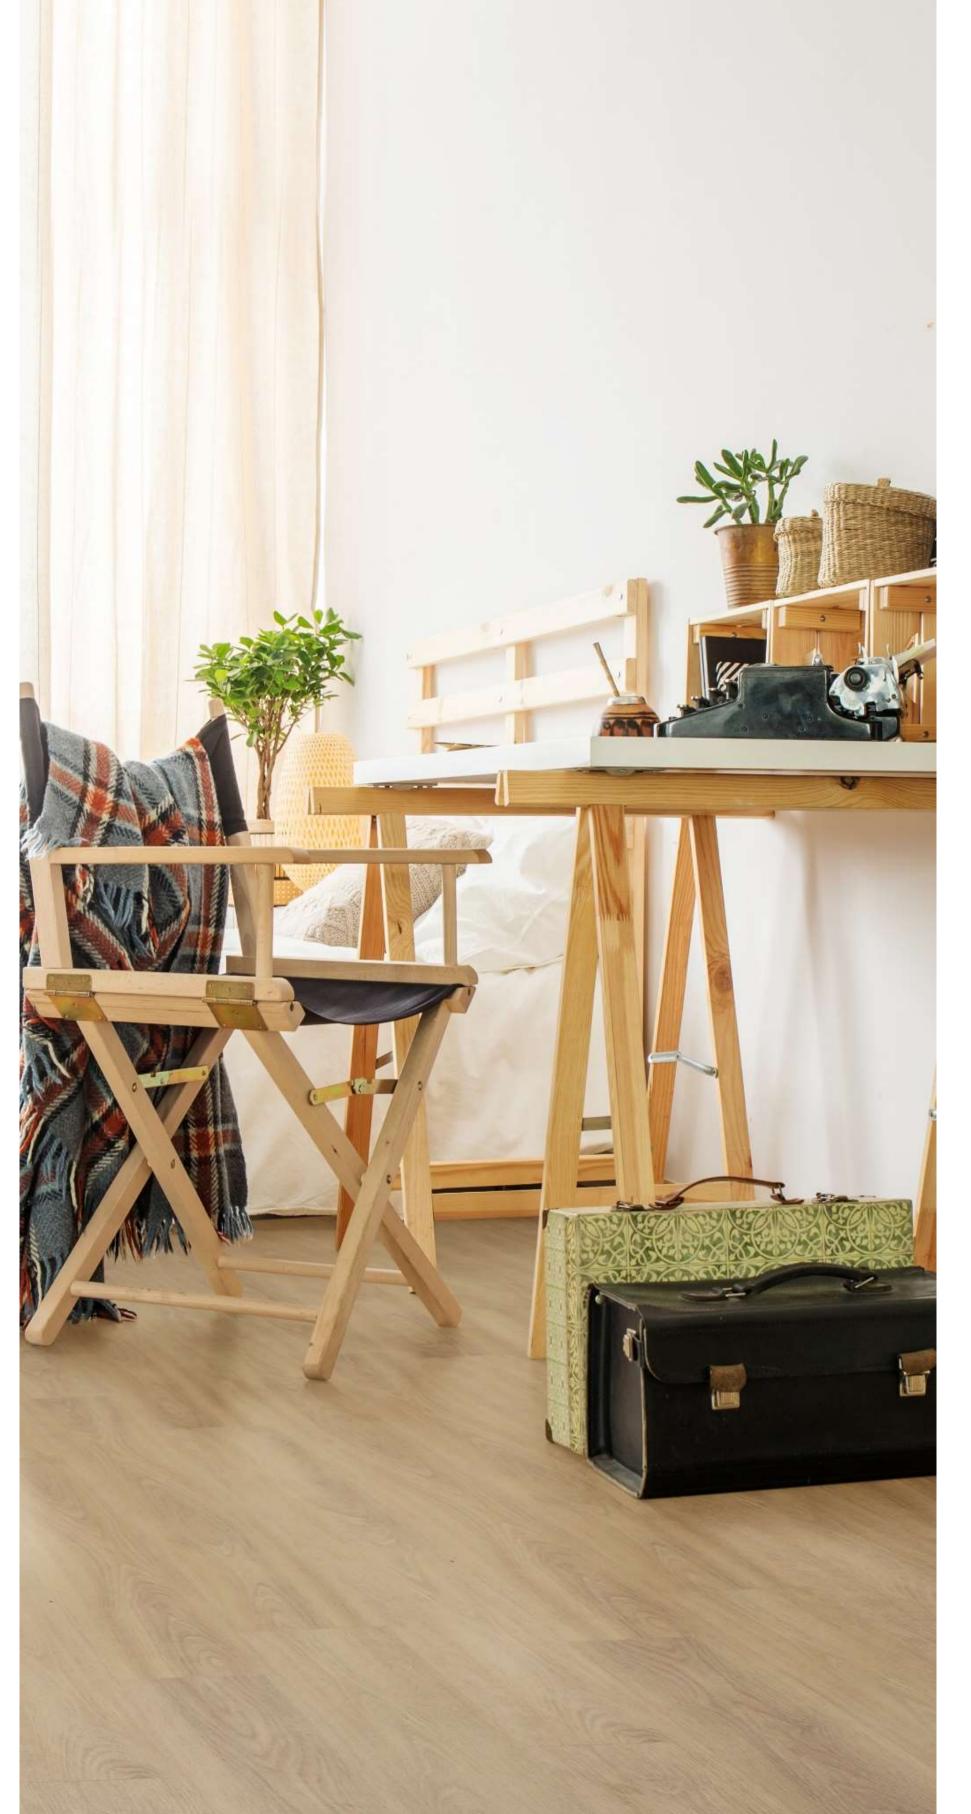

### Specifications

Collection: SPC Projects

Design: 1-Strip Timber Finish

Width: 175mm
Length: 1235mm

Thickness: 3mm

Wear Layer: 0.3mm

Installation: Click Tight Lock
Bevel: 4-Sided Bevel

CW-2032