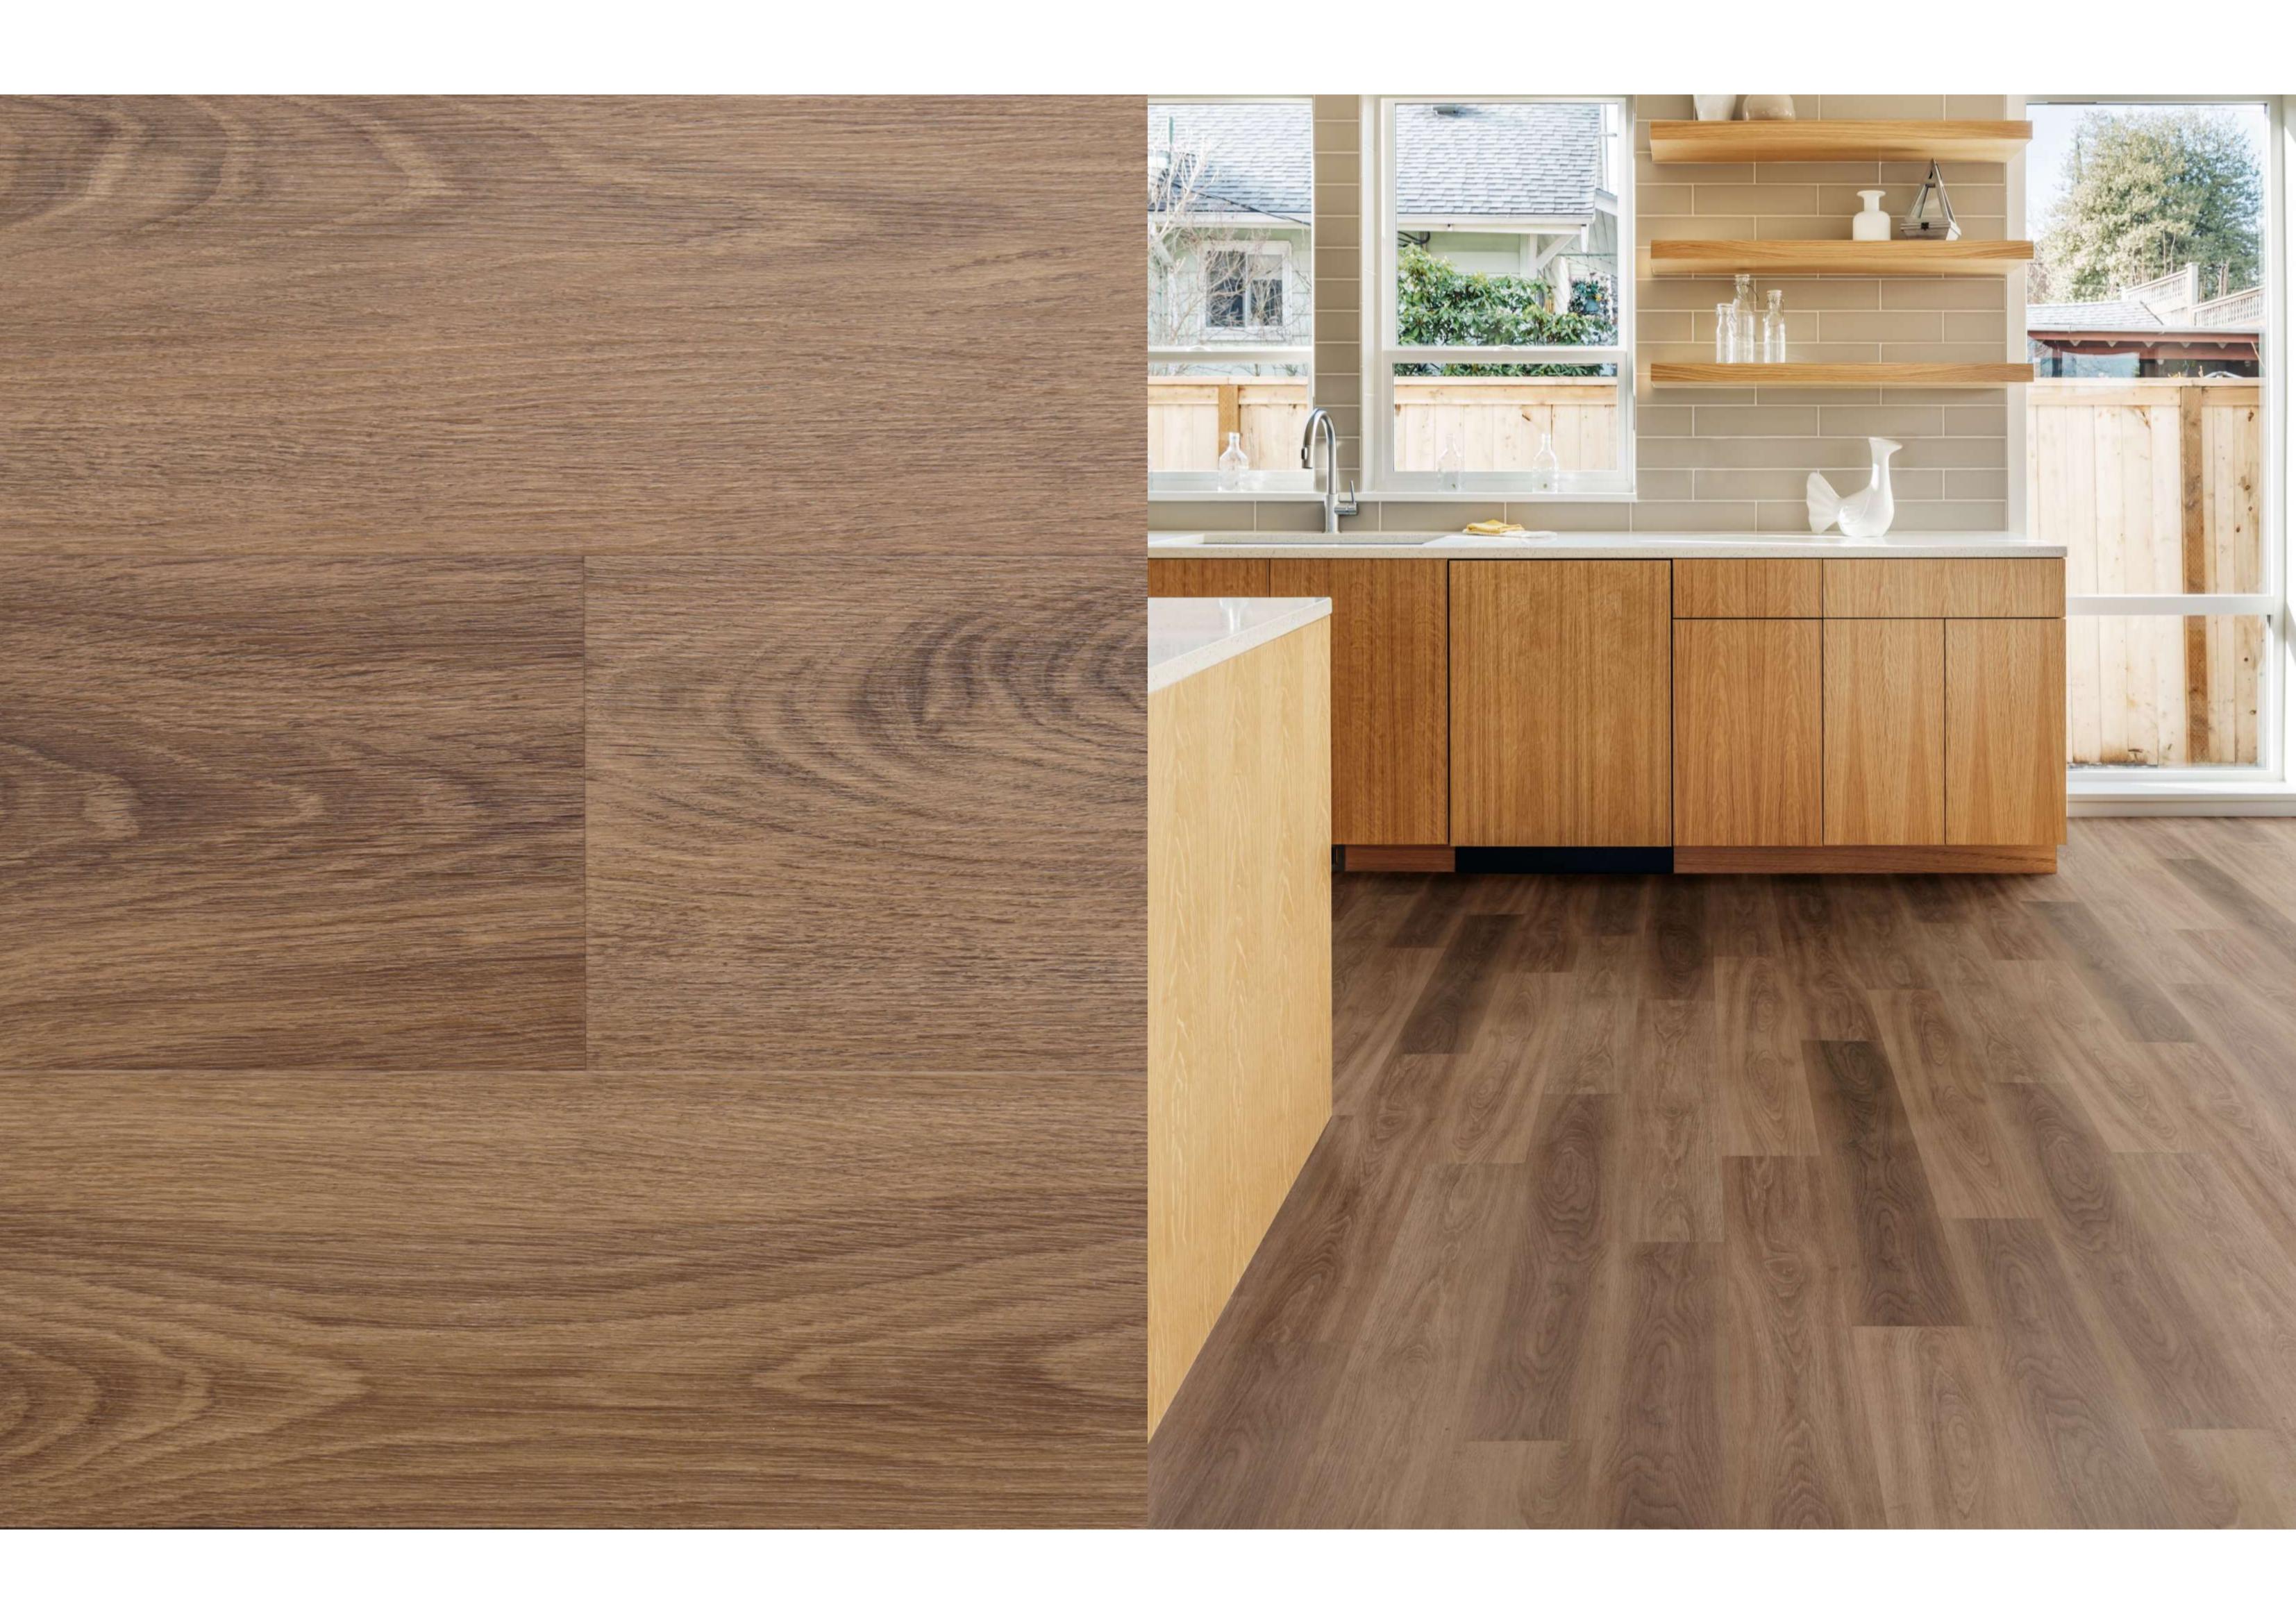

#### Specifications

Collection: SPC Projects

Design: 1-Strip Timber Finish

Width: 175mm
Length: 1235mm

Thickness: 3mm

Wear Layer: 0.3mm

Installation: Click Tight Lock
Bevel: 4-Sided Bevel

CW-2034