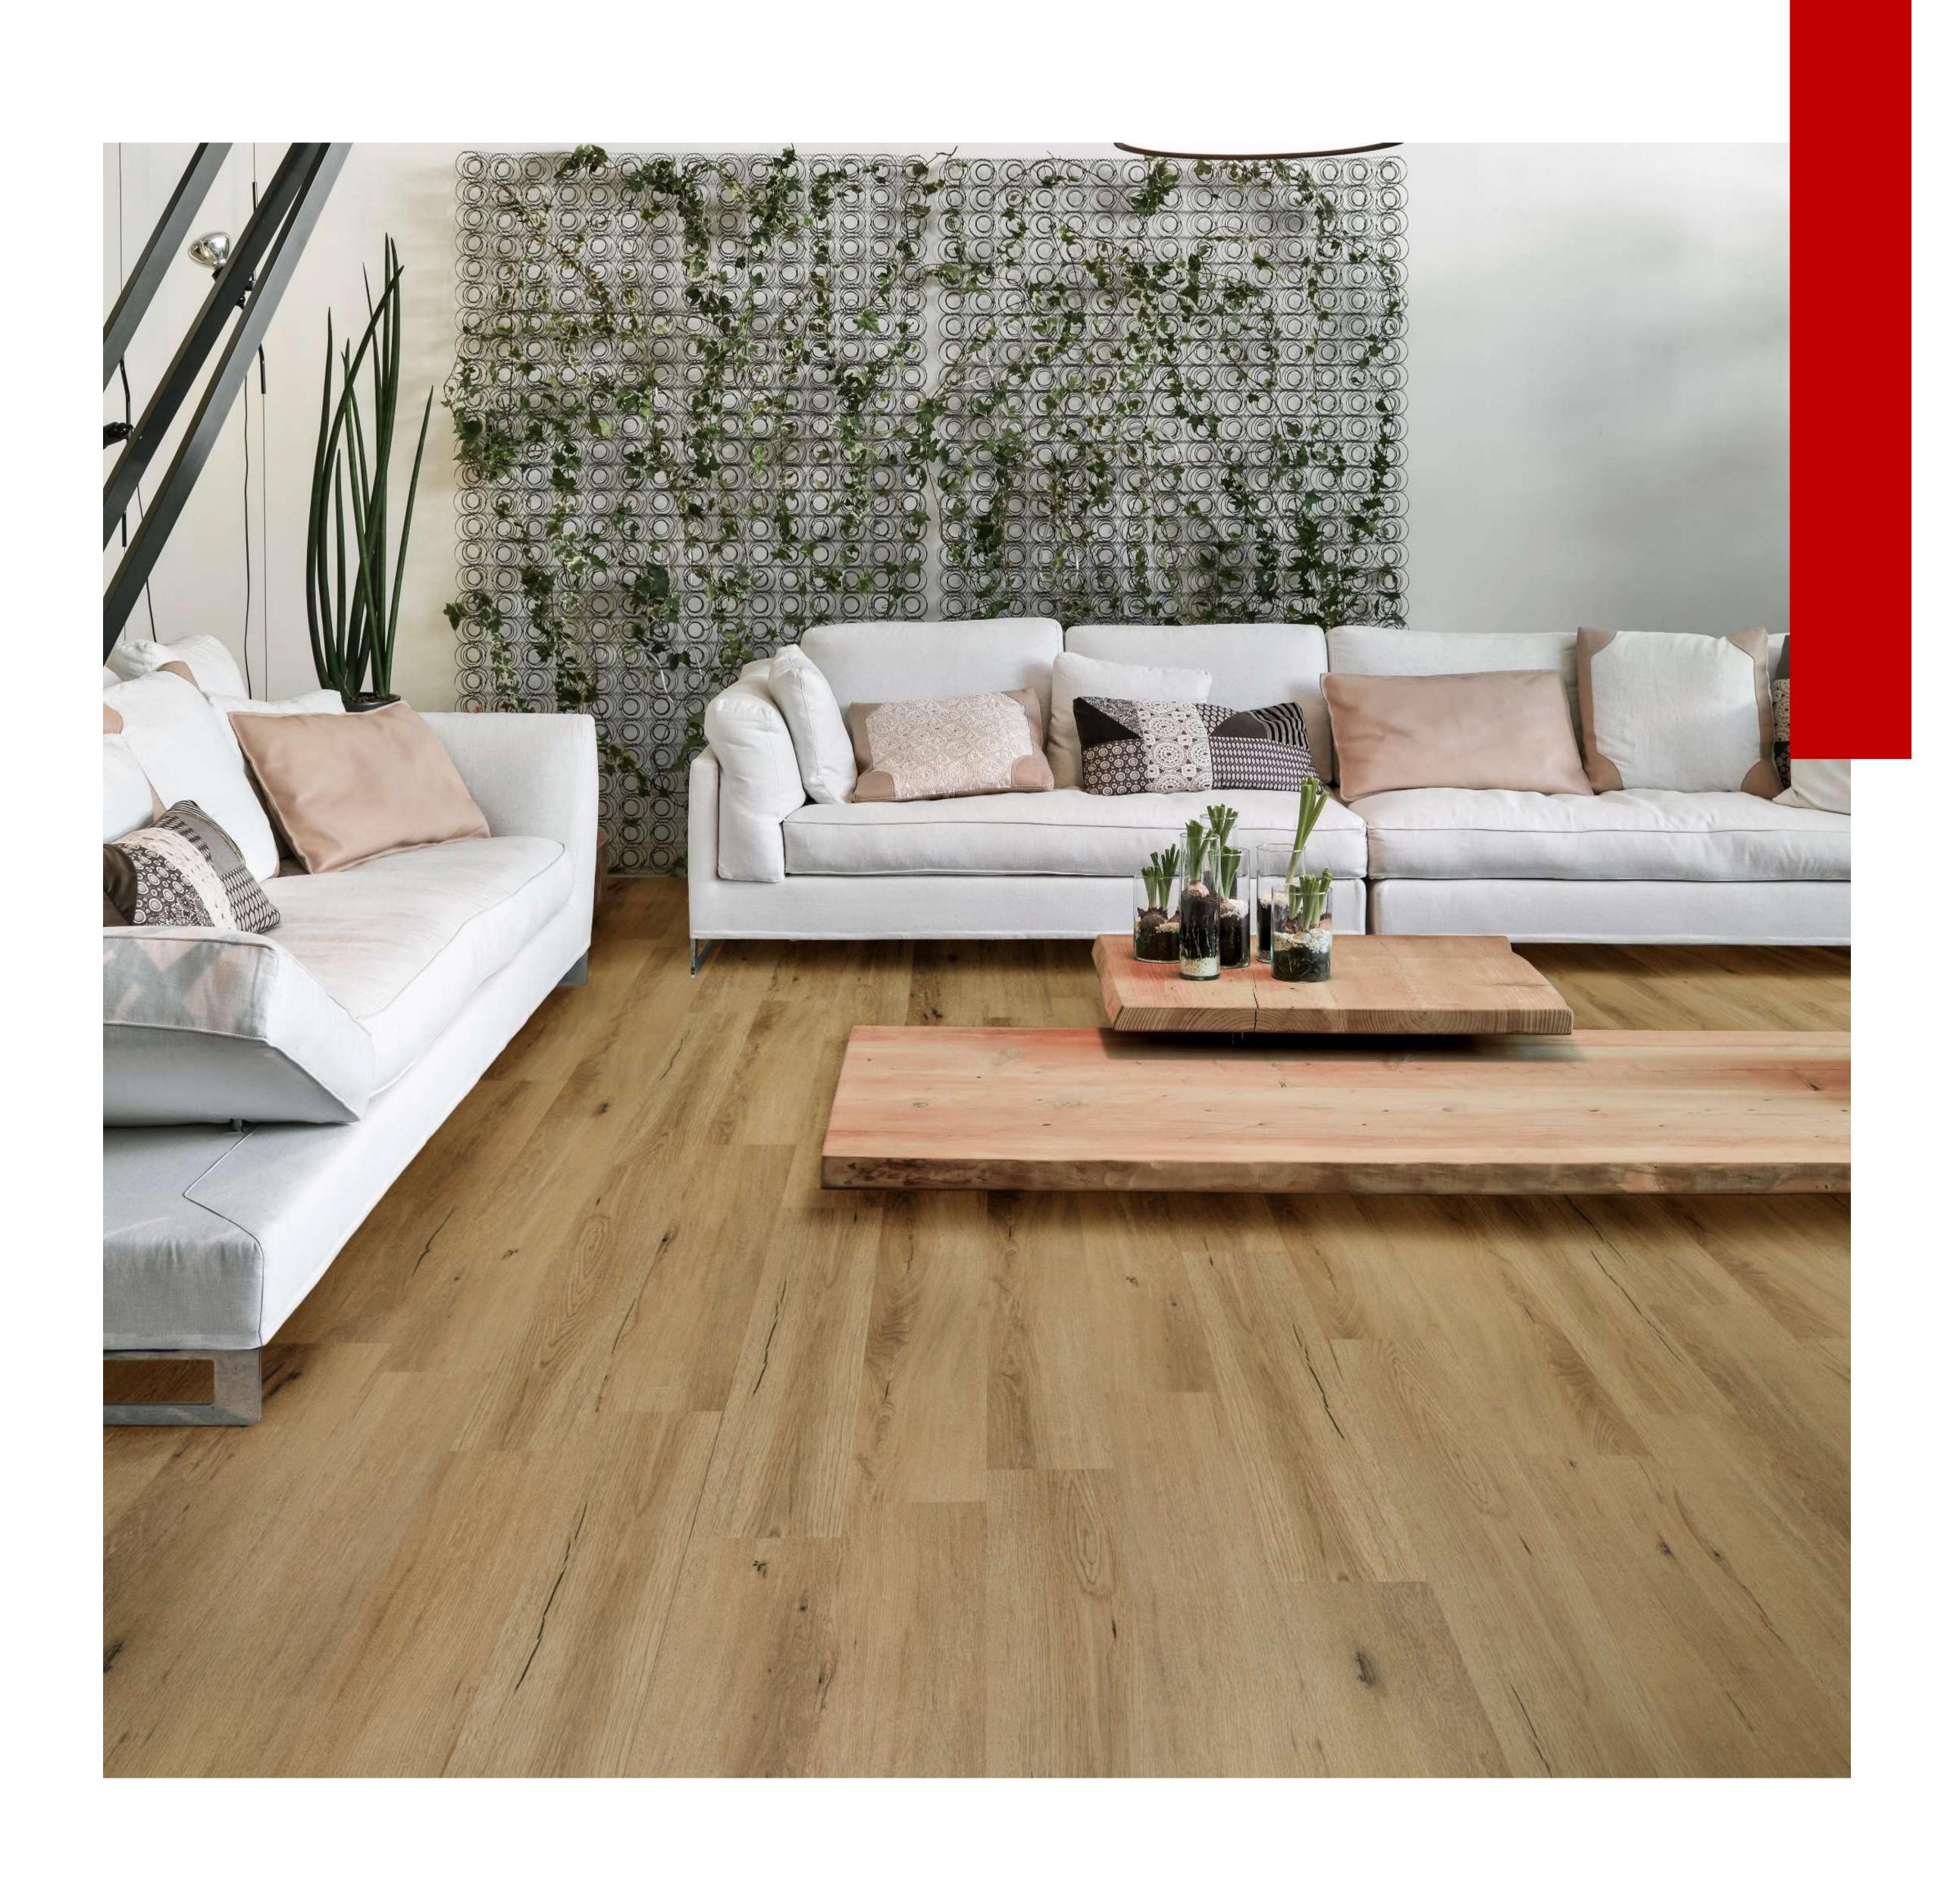

### SPC FLOORING

- 100% Waterproof
- Scratch & Stain Resistant
- Easy to Clean & Maintain
- Stable to Sunlight
- No Acclimation Required
- No Telegraphing
- Recyclable & Phthalate Free

CW-210

#### Specifications

Collection: SPC Projects

Design: 1-Strip Timber Finish

Width: 175mm
Length: 1235mm

Thickness: 3mm

Wear Layer: 0.3mm

Installation: Click Tight Lock
Bevel: 4-Sided Bevel

CW-563