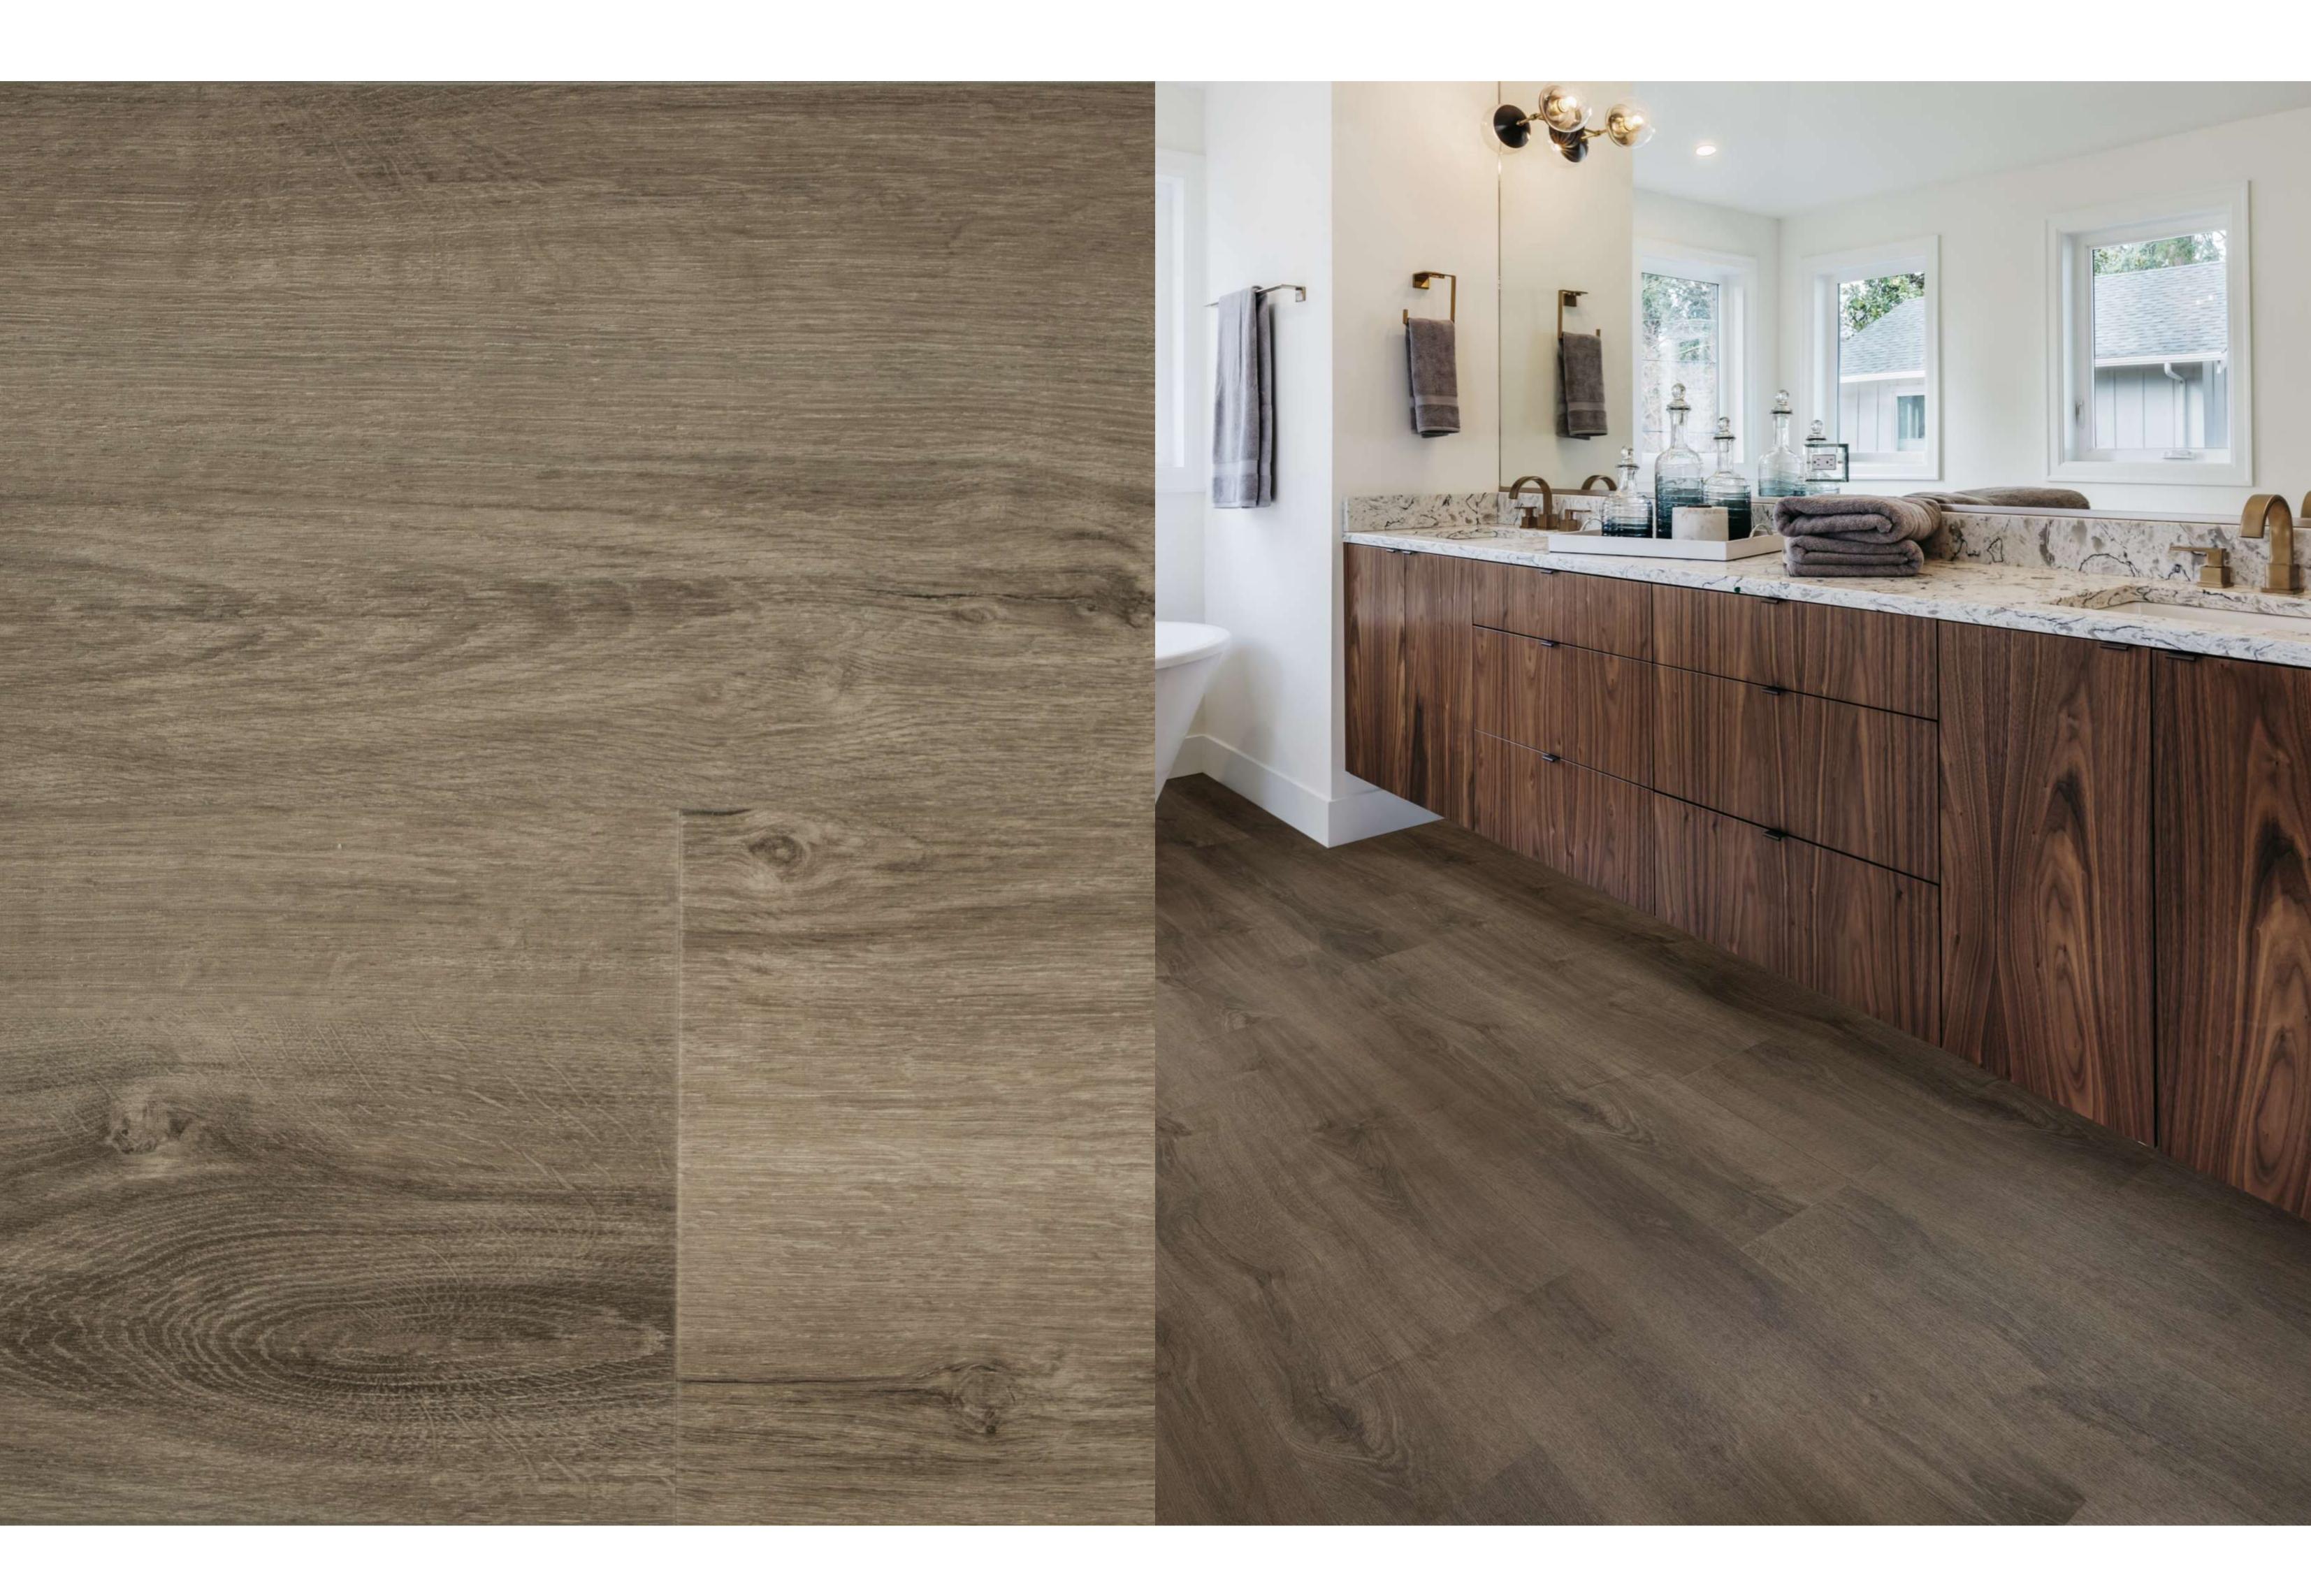

#### Specifications

Collection: SPC Projects

Design: 1-Strip Timber Finish

Width: 175mm
Length: 1235mm

Thickness: 3mm

Wear Layer: 0.3mm

Installation: Click Tight Lock
Bevel: 4-Sided Bevel

CW-1862