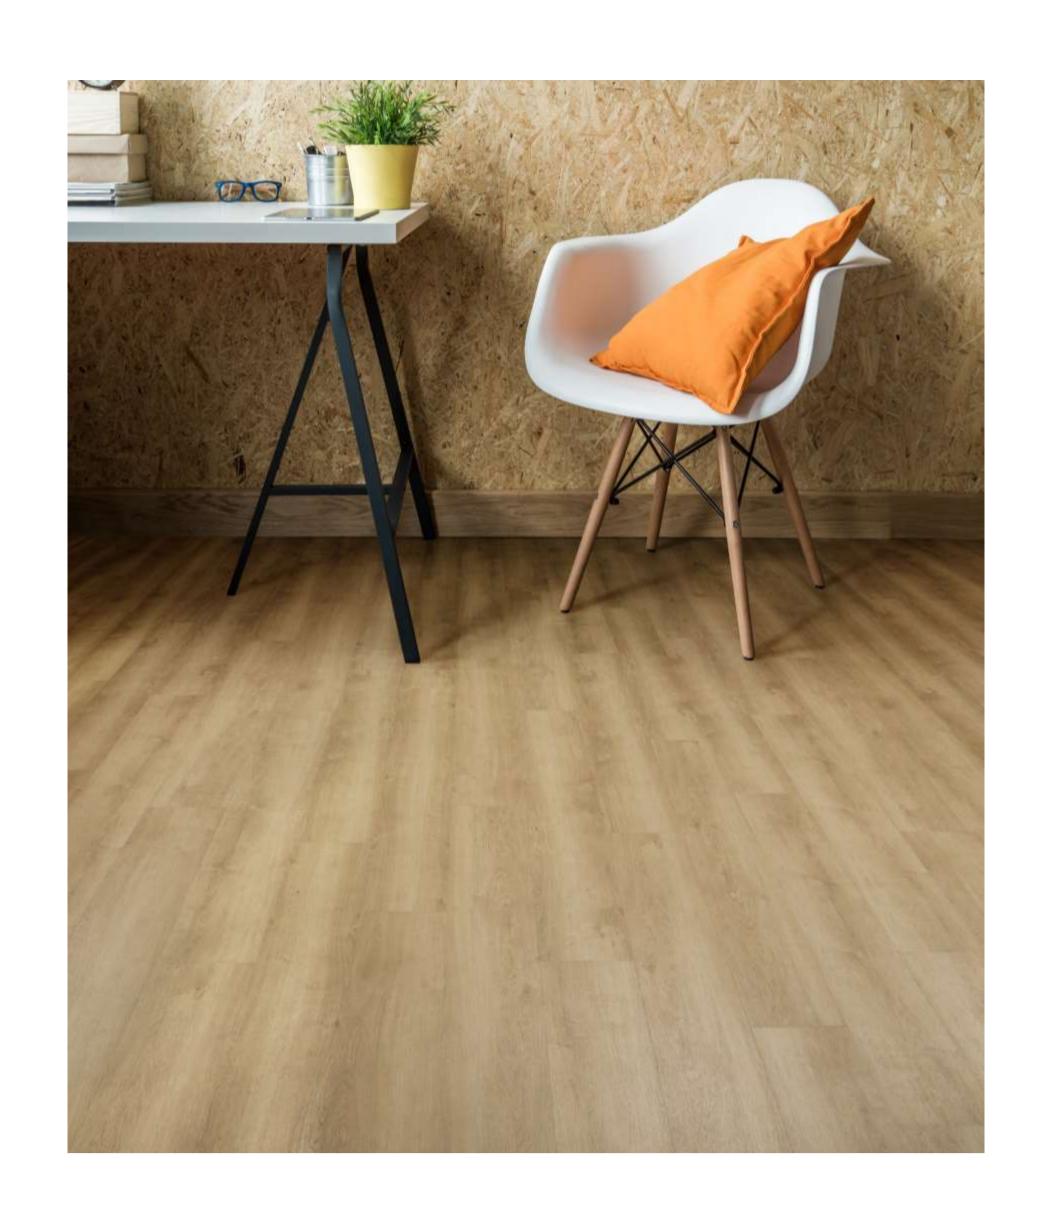

#### Specifications

Collection: SPC Projects

Design: 1-Strip Timber Finish

Width: 175mm
Length: 1235mm

Thickness: 3mm

Wear Layer: 0.3mm

Installation: Click Tight Lock
Bevel: 4-Sided Bevel

CW-1862