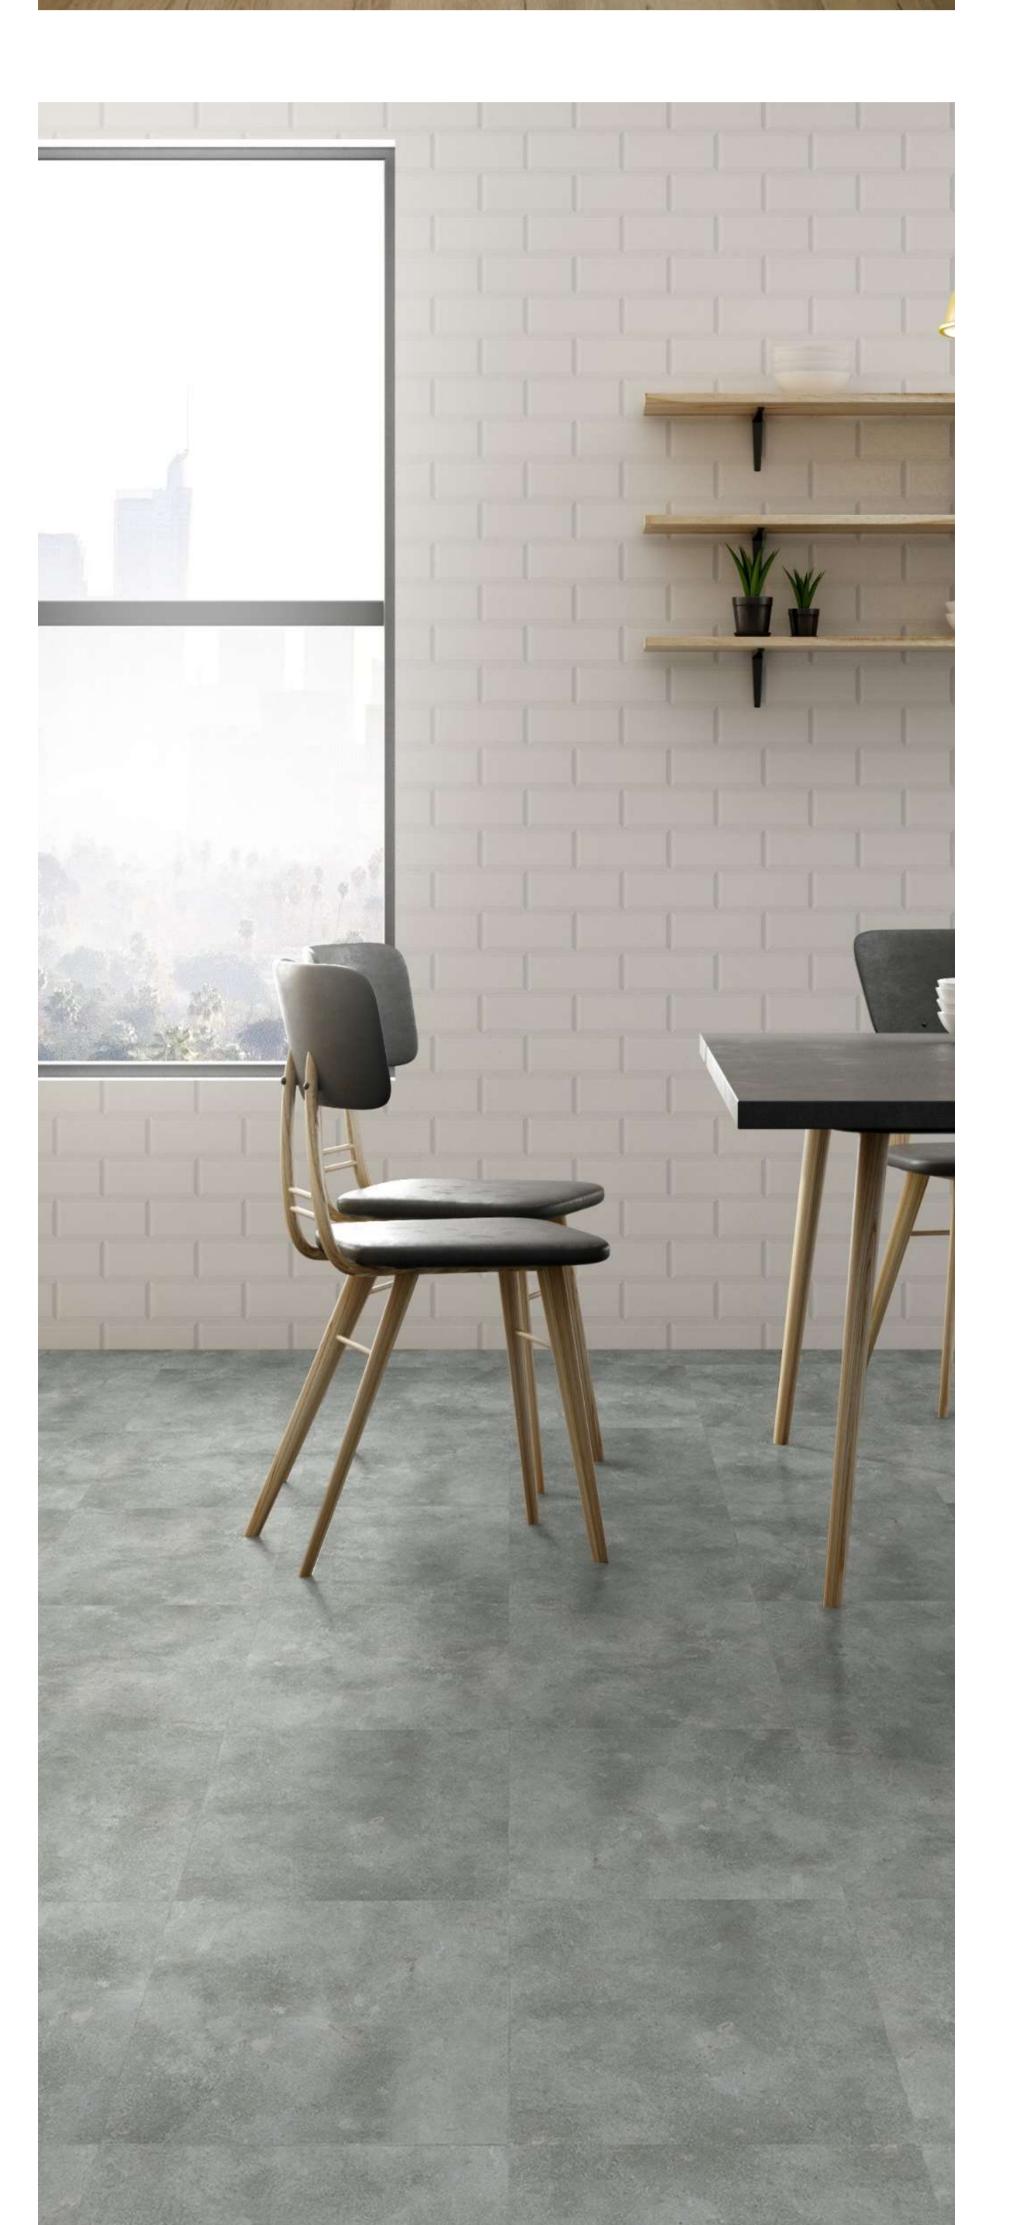

#### Specifications

Collection: SPC Projects

Design: 1-Strip Timber Finish

Width: 175mm
Length: 1235mm

Thickness: 3mm

Wear Layer: 0.3mm

Installation: Click Tight Lock
Bevel: 4-Sided Bevel

CW-2034